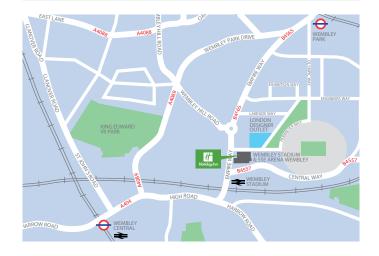

## **Motorways**

The Wembley arena hotel is also within easy reach of the North Circular, M1, M4, M40 and the M25.