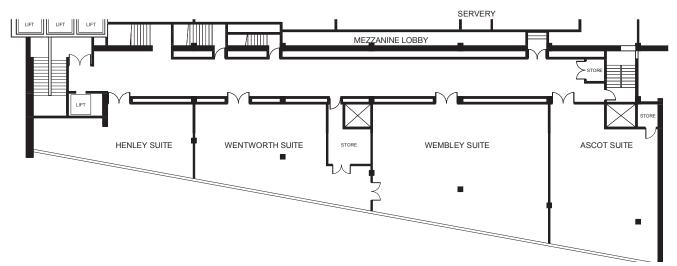

# All our meeting rooms at a glance

| Meeting Room        | Total m² | Ceiling<br>Height (m) | Theatre | Cabaret | Classroom | Boardroom | U-Shape | Banquet<br>(tables<br>of 10) | Reception | Natural<br>Daylight | Blackout<br>Window | Air<br>Con | Floor  |
|---------------------|----------|-----------------------|---------|---------|-----------|-----------|---------|------------------------------|-----------|---------------------|--------------------|------------|--------|
| Empire Suite 1      | 544      | 3.5                   | 500     | 240     | 240       | 100       | 90      | 350                          | 450       | Y                   | Y                  | Y          | Ground |
| Empire Suite 2      | 155      | 3.5                   | 100     | 70      | 50        | 30        | 30      | 80                           | 100       | Ν                   | Υ                  | Y          | Ground |
| Entire Empire Suite | 800      | 3.5                   | 700     | 320     | 300       | 150       | 140     | 500                          | 500       | Y                   | Υ                  | Y          | Ground |
| Wembley Suite       | 162      | 2.4                   | 120     | 80      | 48        | 30        | 40      | 100                          | 140       | Y                   | Υ                  | Y          | Mezz   |
| Ascot Suite         | 97       | 2.4                   | 80      | 40      | 32        | 24        | 24      | 70                           | 100       | Y                   | Υ                  | Y          | Mezz   |
| Wentworth Suite     | 81       | 2.4                   | 65      | 40      | 28        | 24        | 20      | 60                           | 80        | Y                   | Υ                  | Υ          | Mezz   |
| Henley Suite        | 38       | 2.4                   | 30      | 15      | 16        | 12        | 14      | 30                           | 30        | Υ                   | Y                  | Y          | Mezz   |
| Boardroom           | 30.1     | 2.5                   | -       | -       | -         | 14        | -       | -                            | -         | Y                   | Υ                  | Υ          | 1st    |
| Syndicate           | 26.3     | 2.4                   | -       | -       | -         | 6         | -       | -                            | -         | Y                   | Y                  | Υ          | 1st    |

### **Mezzanine Floor**

Call our Conference Team on 020 8902 8839